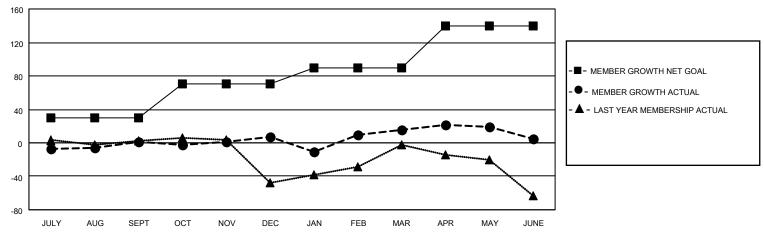

## District 310 C

| Clubs         |               |             |               | Members               |                        |                         |                                                    |  |
|---------------|---------------|-------------|---------------|-----------------------|------------------------|-------------------------|----------------------------------------------------|--|
|               | RESULTS FOR   | R 2020-2021 |               | RESULTS FOR 2020-2021 |                        |                         |                                                    |  |
| QUARTER       | NEW CLUB GOAL | NEW CLUBS   | DROPPED CLUBS | QUARTER MEMI          | BER GROWTH NET<br>GOAL | MEMBER GROWTH<br>ACTUAL | DROPPED<br>MEMBERS ACTUAL<br>(including transfers) |  |
| JULY/AUG/SEPT | 0             | 0           | 0             | JULY/AUG/SEPT         | 30                     | 31                      | 23                                                 |  |
| OCT/NOV/DEC   | 1             | 0           | 0             | OCT/NOV/DEC           | 40                     | 49                      | 41                                                 |  |
| JAN/FEB/MAR   | 0             | 1           | 0             | JAN/FEB/MAR           | 20                     | 29                      | 19                                                 |  |
| APR/MAY/JUNE  | 0             | 0           | 0             | APR/MAY/JUNE          | 50                     | 76                      | 76                                                 |  |

### GOALS AND ACTUAL MEMBERS CUMULATIVE

| DROPPED CLUBS: 0           |     | 36 CLUBS OF 47 ADDED 1 OR MORE | GENDER DISTRIBUTION        |              |    |
|----------------------------|-----|--------------------------------|----------------------------|--------------|----|
|                            |     | NEW MEMBERS                    | MALE                       | 743 (54.08%) |    |
|                            |     |                                | FEMALE                     | 631 (45.92%) |    |
| DROPPED MEMBERS            |     |                                |                            | , ,          |    |
| DECEASED                   | 9   | CLICK HERE FOR CUMULATIVE      | TOTAL FAMILY UNIT MEMBERS  |              | 80 |
| CLUB CANCELLED 0 OTHER 150 |     | MEMBERSHIP DATA                | FAMILY MEMBERS PAYING HALF |              | 40 |
|                            |     |                                |                            |              | 42 |
| TOTAL                      | 159 |                                | 0000                       |              |    |