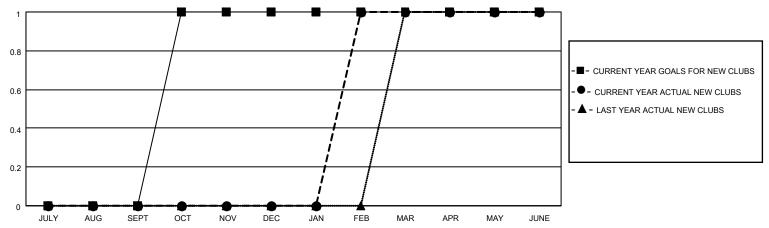

## District 310 C

| Clubs         |               |             |               | Members               |                        |                         |                                                    |  |
|---------------|---------------|-------------|---------------|-----------------------|------------------------|-------------------------|----------------------------------------------------|--|
|               | RESULTS FOR   | R 2020-2021 |               | RESULTS FOR 2020-2021 |                        |                         |                                                    |  |
| QUARTER       | NEW CLUB GOAL | NEW CLUBS   | DROPPED CLUBS | QUARTER MEMI          | BER GROWTH NET<br>GOAL | MEMBER GROWTH<br>ACTUAL | DROPPED<br>MEMBERS ACTUAL<br>(including transfers) |  |
| JULY/AUG/SEPT | 0             | 0           | 0             | JULY/AUG/SEPT         | 30                     | 31                      | 23                                                 |  |
| OCT/NOV/DEC   | 1             | 0           | 0             | OCT/NOV/DEC           | 40                     | 49                      | 41                                                 |  |
| JAN/FEB/MAR   | 0             | 1           | 0             | JAN/FEB/MAR           | 20                     | 29                      | 19                                                 |  |
| APR/MAY/JUNE  | 0             | 0           | 0             | APR/MAY/JUNE          | 50                     | 76                      | 76                                                 |  |

### GOALS AND ACTUAL NEW CLUBS CUMULATIVE